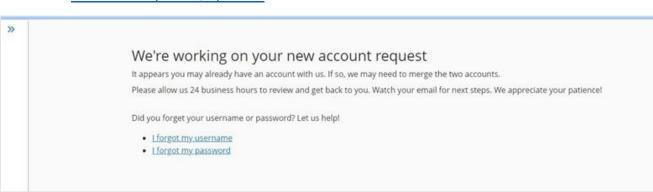

## Step 3 of 3: Create a new username/password

If your information matches your previous account, you will log in and see all previous exam history.

- In case you do not see your exam history, please email <u>candidate.inquiries@hpe.com</u> to get assistance.
- If you see the screenshot below, it means that Pearson VUE might have found a match, but needs to run additional queries before your account is linked or created.
  - Please monitor your inbox.
  - If you do not receive a confirmation email within 24 hours, please email candidate.inquiries@hpe.com