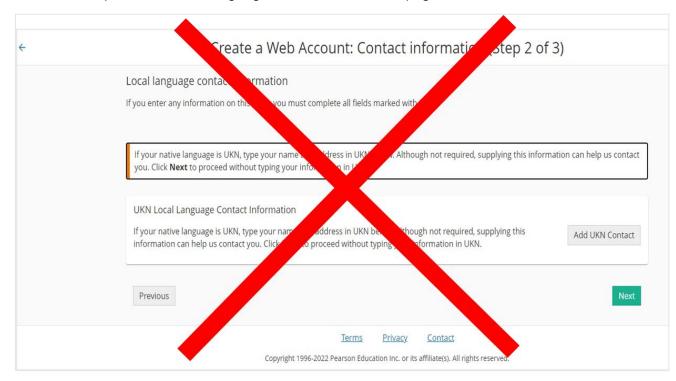

# Step 2 of 3: Enter your basic demographic information

• Enter your contact information

| ÷ | Create a Web Account: Contact information (Step 2 of 3)              |
|---|----------------------------------------------------------------------|
|   | Contact information                                                  |
|   | Required information is marked with an asterisk (*).                 |
|   | Enter information on this page in the Roman alphabet. (Alphanumeric) |
|   | Address and Telephone Address Type:                                  |
|   | Select one                                                           |
|   | *Country/Region of Residence:                                        |
|   | United States 🗸                                                      |
|   | Company:                                                             |
|   | *Address 1:                                                          |
|   | 3 Bala West                                                          |
|   |                                                                      |

Don't complete the "Local language contact information" page. Just click "Next".